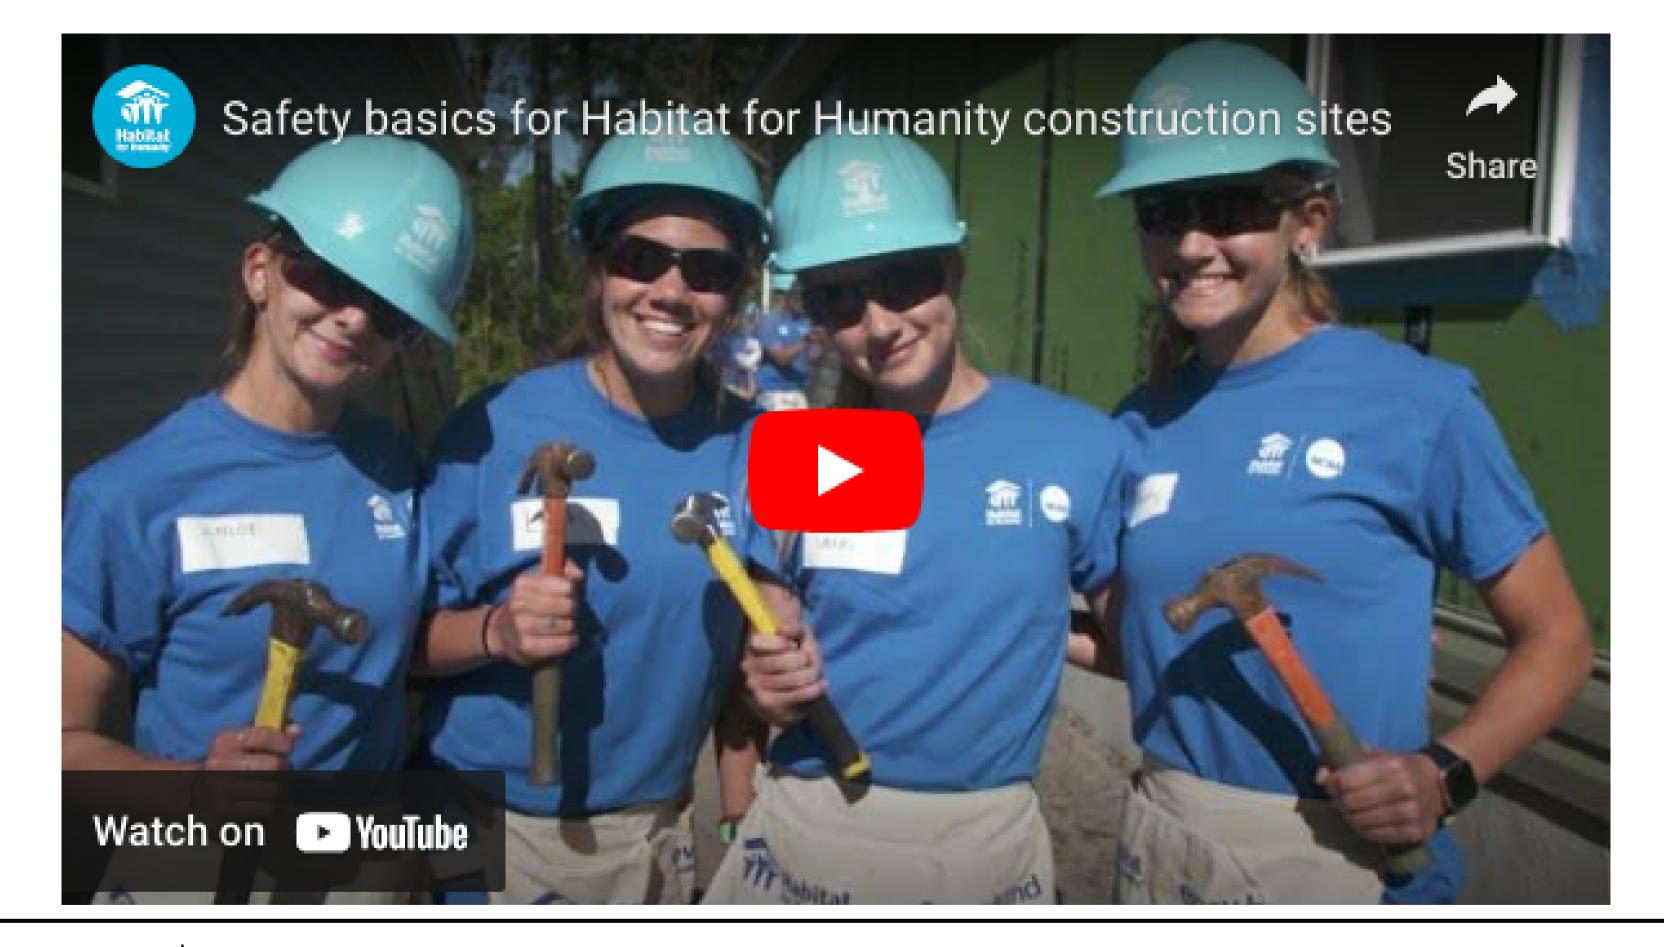

#### **LOCKTON SAFETY TRAINING**

ONLINE SAFETY TRAINING OF OVER 25 COURSES, SOME APPLICABLE TO VOLUNTEERS. USE ACCESS CODE: W8NAEBTG

#### SELECT THE APPROPRIATE COURSE FROM THE COURSE CATALOG SUCH AS THE FOLLOWING:

- VOLUNTEERING ON A HABITAT FOR HUMANITY JOB SITE
- BACK SAFETY
- FALL SAFETY
- LADDER SAFETY
- PORTABLE POWER TOOL SAFETY
- RESTORE SAFETY AND LOSS CONTROL FOR VOLUNTEERS

#### COURSE LOADS AND STARTS AUTOMATICALLY | WATCH AND LISTEN CAREFULLY!

- WHEN THE PRESENTATION HAS ENDED, YOU'LL BE PROMPTED TO TAKE A QUIZ.
- CLICK THE GREEN SQUARE ICON TO BEGIN THE QUIZ. SCORES 70% AND ABOVE PASS THE COURSE.
- WHEN FINISHED, YOU'LL BE GIVEN AN ACCURACY SCORE, INDICATING PASS OR FAIL (HFHNCM STAFF DO NOT HAVE ACCESS TO SCORES).
- IF YOU PASS, YOU WILL BE DIRECTED TO A COURSE COMPLETION SCREEN.
- IF YOU FAIL, WE ENCOURAGE YOU TO LOG IN AGAIN AND RETAKE THE COURSE.
- ON THE COURSE COMPLETION SCREEN, ENTER YOUR FIRST AND LAST NAMES IN THE APPROPRIATE FIELDS. IN THE LOCATION FIELD, ENTER RED RIVER VALLEY HABITAT FOR HUMANITY FOLLOWED BY THE STATE.